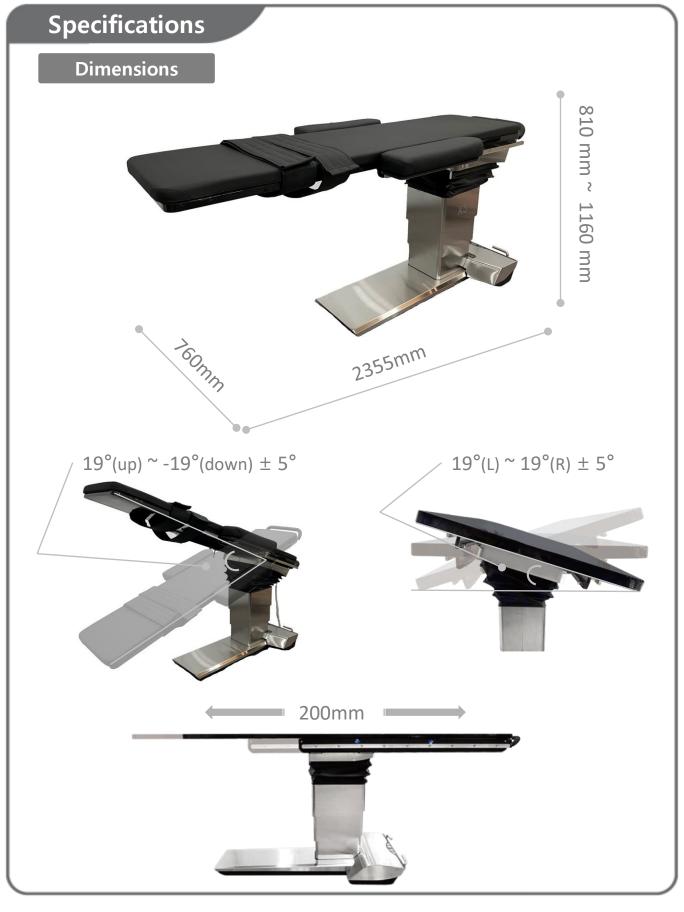

## Specifications

- Dimensions :
  - by mattress : 560 x 2200
  - by the whole table(incl. handle) : 760 x 2355 x  $810\sim1160$ (mm)
- Trendelenburg:  $19^{\circ}$  (up) ~  $-19^{\circ}$  (down)  $\pm 5^{\circ}$
- Lateral: 19° (L) ~ 19° (R)±5°
- Longitudinal(X motion) : 0mm ~ 200mm (±20mm)
- Weight : 240kg (±10kg)
- · Patient weight capacity: 227kg
- Power: 100~240v, 50/60hz
- Power Consumption: 200W
- Class: 1, Type B Applied Part
- Certification: KFDA, USFDA

X5-4 features elevation, Trendelenburg position, lateral tilting and X motion. The carbon fiber tabletop ensures high transparent fluoroscopic visualization