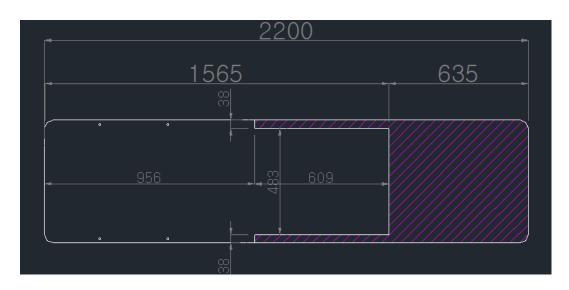

### **Operating Instructions**

- Caution while transferring a patient on the table
- \* As shown in the picture, adjust the tabletop position before transferring a patient on the table.

Top View(mm)