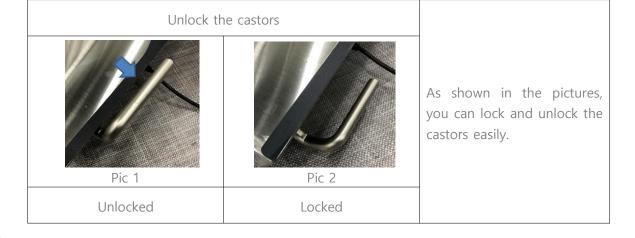

#### **Operating Instructions**

Plug in the power cord at approved voltage.

Connection

- Lock the castors (pic 1, pic 2)
- Set the table at the lowest position and transfer a patient on the middle of the table.