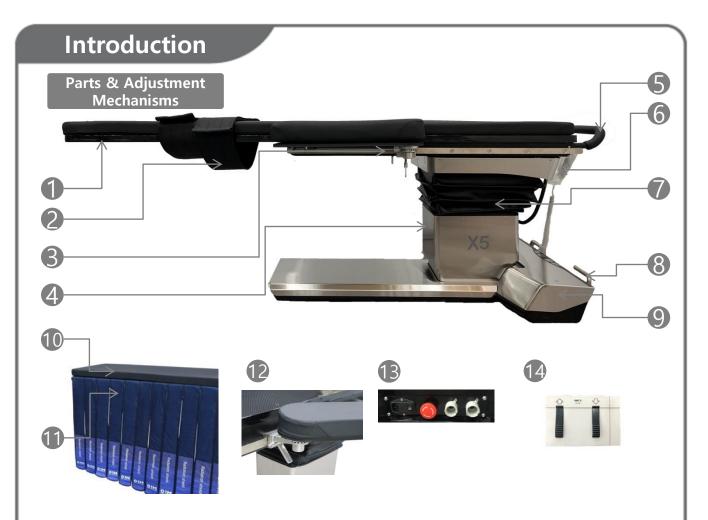

| No. | Part                                                          | Feature                                                      |  |
|-----|---------------------------------------------------------------|--------------------------------------------------------------|--|
| 1   | Carbon fiber table top                                        | Support the patient body and used for imaging                |  |
| 2   | Patient safety strap                                          | Secure the patient body safely                               |  |
| 3   | Side rail                                                     | Used to assemble accessories with                            |  |
| 4   | Elevation motor                                               | Adjust the height of the table                               |  |
| 5   | Handle                                                        | Used for moving the table                                    |  |
| 6   | Hand controller                                               | Control the 4 motions                                        |  |
| 7   | Middle cover                                                  | Protect the parts between the table top and the lower parts. |  |
| 8   | Total lock bar                                                | Control the castors                                          |  |
| 9   | Lower frame                                                   | Lower frame Support the table weight                         |  |
| 10  | Mattress 7cm soft mattress for comfortable position           |                                                              |  |
| 11  | Radiation shield Block the radiation for operator and patient |                                                              |  |
| 12  | Arm board Support the patient arm                             |                                                              |  |
| 13  | Power socket Connect the power and controllers                |                                                              |  |
| 14  | Foot pedal                                                    | Control the height adjustment                                |  |

# Introduction

#### Parts & Adjustment Mechanisms

| No. | Part                | Pic.                                                                                                                                                                                                                                                                                                                                                                                                                                                                                                                                                                                                                                                                                                                                                                                                                                                                                                                                                                                                                                                                                                                                                                                                                                                                                                                                                                                                                                                                                                                                                                                                                                                                                                                                                                                                                                                                                                                                                                                                                                                                                                                          | Feature                                                                                              |
|-----|---------------------|-------------------------------------------------------------------------------------------------------------------------------------------------------------------------------------------------------------------------------------------------------------------------------------------------------------------------------------------------------------------------------------------------------------------------------------------------------------------------------------------------------------------------------------------------------------------------------------------------------------------------------------------------------------------------------------------------------------------------------------------------------------------------------------------------------------------------------------------------------------------------------------------------------------------------------------------------------------------------------------------------------------------------------------------------------------------------------------------------------------------------------------------------------------------------------------------------------------------------------------------------------------------------------------------------------------------------------------------------------------------------------------------------------------------------------------------------------------------------------------------------------------------------------------------------------------------------------------------------------------------------------------------------------------------------------------------------------------------------------------------------------------------------------------------------------------------------------------------------------------------------------------------------------------------------------------------------------------------------------------------------------------------------------------------------------------------------------------------------------------------------------|------------------------------------------------------------------------------------------------------|
|     |                     |                                                                                                                                                                                                                                                                                                                                                                                                                                                                                                                                                                                                                                                                                                                                                                                                                                                                                                                                                                                                                                                                                                                                                                                                                                                                                                                                                                                                                                                                                                                                                                                                                                                                                                                                                                                                                                                                                                                                                                                                                                                                                                                               | High transmittance and transparent imaging quality by full carbon fiber with 3K Twill glossy finish. |
| 1   | Table top           | 1,565mm                                                                                                                                                                                                                                                                                                                                                                                                                                                                                                                                                                                                                                                                                                                                                                                                                                                                                                                                                                                                                                                                                                                                                                                                                                                                                                                                                                                                                                                                                                                                                                                                                                                                                                                                                                                                                                                                                                                                                                                                                                                                                                                       | Provides transparent<br>fluoroscopy through the<br>large 1,565mm radiolucent<br>imaging area.        |
| 2   | Radiation<br>shield | Reduced and Str. Research and | Block 99% of radiation with<br>waterproof radiation shield of the Rip<br>stop tissue                 |
| 3   | Arm board           |                                                                                                                                                                                                                                                                                                                                                                                                                                                                                                                                                                                                                                                                                                                                                                                                                                                                                                                                                                                                                                                                                                                                                                                                                                                                                                                                                                                                                                                                                                                                                                                                                                                                                                                                                                                                                                                                                                                                                                                                                                                                                                                               | 180 degrees rotation                                                                                 |
| 4   | Mattress            |                                                                                                                                                                                                                                                                                                                                                                                                                                                                                                                                                                                                                                                                                                                                                                                                                                                                                                                                                                                                                                                                                                                                                                                                                                                                                                                                                                                                                                                                                                                                                                                                                                                                                                                                                                                                                                                                                                                                                                                                                                                                                                                               | 7cm high quality soft mattress                                                                       |